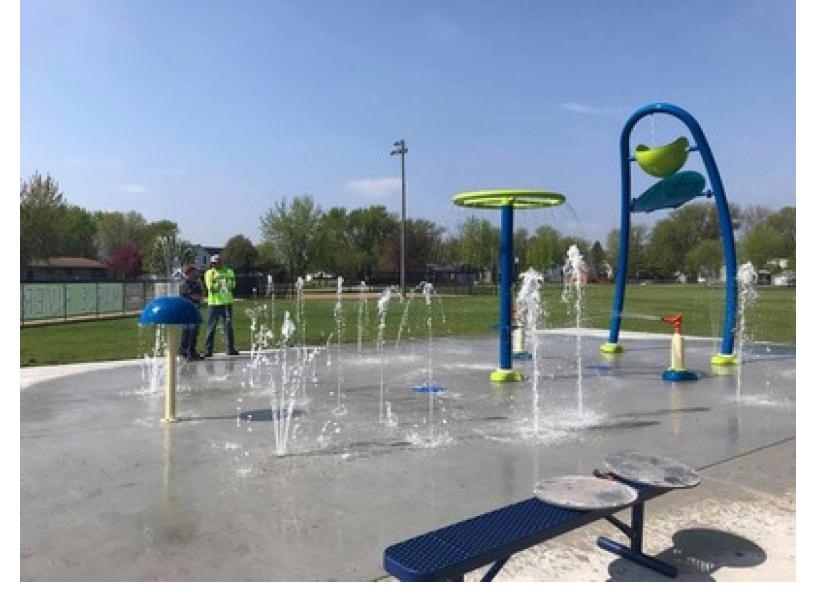

## **Heritage Park Trails**

Splash Pad

The Splash Pad is located in Heritage Park off of Central Ave S. It is open from Memorial Day to Labor Day 10am-9pm. Tables and concession stand are available to rent. Please contact City Hall for prices: 507-524-3492 or info [at] mapletonmn.com (email).