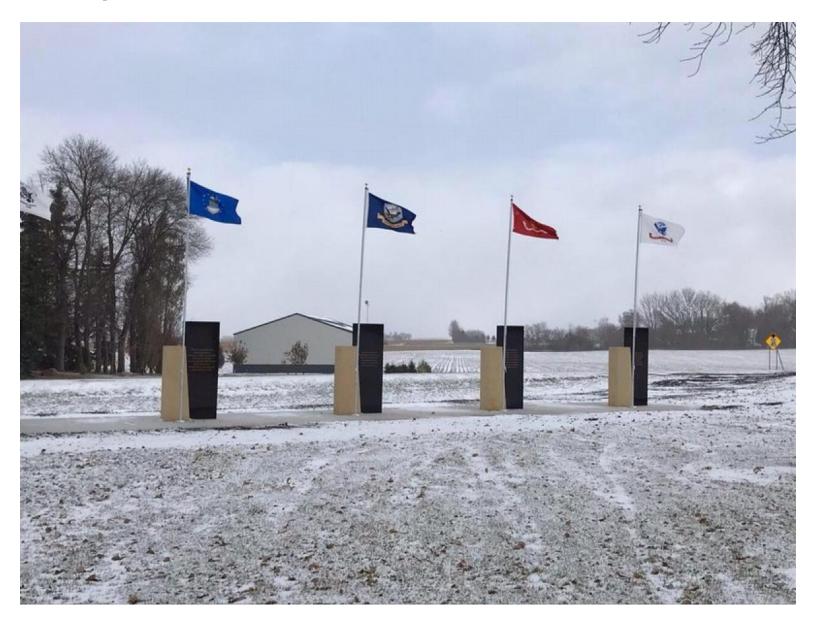

# **Victory Drive Veteran's Memorial Park**

Location: On Highway 22 across from Casey's